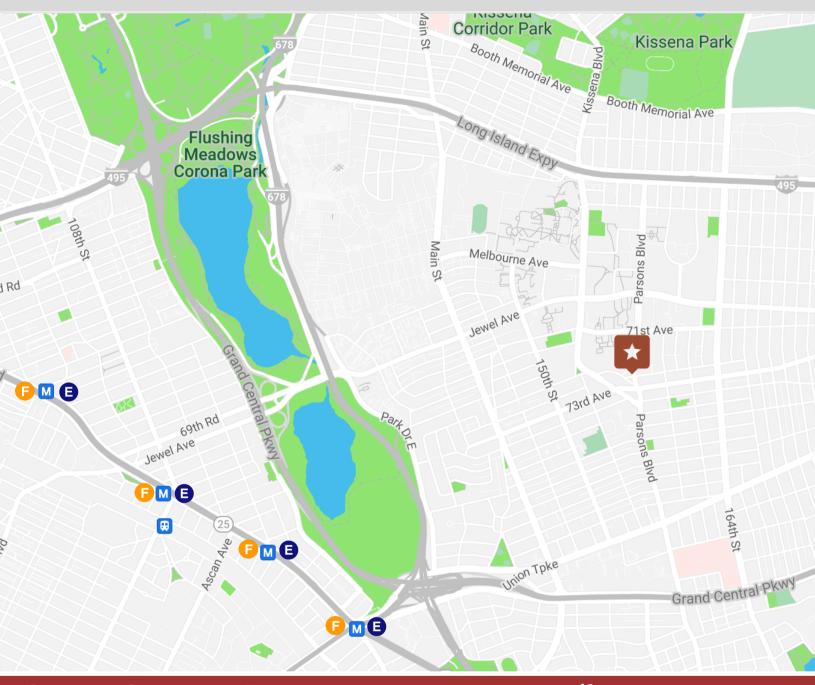

71-82 PARSONS BLVD, FRESH MEADOWS, NY 11367

GRAND CENTRAL PARKWAY VAN WYCK EXPRESSWAY LONG ISLAND EXPRESSWAY

E AND F

**TRAINS** 

0.8 Miles Away

1 Mile Away

1 Mile Away

1.7 Miles Away