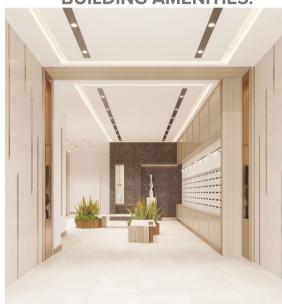

#### **SPACE DETAILS:**

- •8,000 SF
- •Min Divisible at 1,900 SF
- •\$40/SF
- •275' Frontage
- ·Landlord may Build-To-Suit
- All-glass frontage
- Access to Building Amenities
- Building parking spots to be provided

#### **BUILDING HIGHLIGHTS:**

- Brand New Construction
- •100,000 SF Luxury Building
- •3 Street Intersection
- High Traffic
- Fitness Center
- Rooftop
- Building Lounge
- Indoor Parking Garage

CONTACT PROPERTY MANAGEMENT FOR DETAILS: