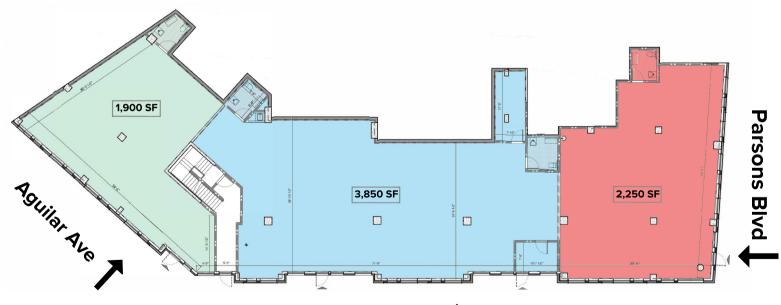

# 8,000 SF

72nd Avenue

## **SUBDIVIDED SPACE**

72nd Avenue

1

CONTACT PROPERTY MANAGEMENT FOR DETAILS:

NATHANIEL REHANIAN NY Licensed Real Estate Broker Nathan@arproperties.com

ALL BROKERS ARE PROTECTED

212-273-0794

arproperties.com