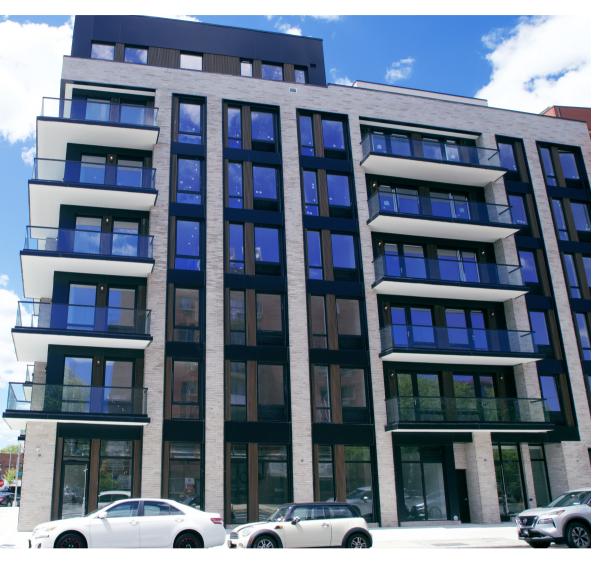

71-82 PARSONS BLVD, FRESH MEADOWS, NY 11367

## **8,000SF COMING FALL 2023**

| DEMOGRAPHICS:     | 1 mile   | 3 mile   | 5 mile    |
|-------------------|----------|----------|-----------|
| Population        | 85,716   | 795,818  | 1,781,566 |
| Households        | 30,096   | 278,651  | 599,524   |
| Average HH Income | \$78,413 | \$70,169 | \$73,019  |

#### **BUILDING HIGHLIGHTS:**

- Brand New Construction
- •100,000 SF Luxury Building
- •3 Street Intersection
- High Traffic
- Fitness Center
- Rooftop
- Building Lounge
- Indoor Parking Garage

CONTACT PROPERTY MANAGEMENT FOR DETAILS: