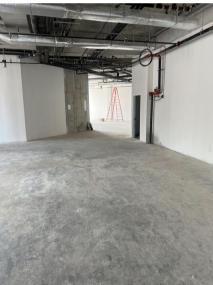

#### **SPACE DETAILS:**

- •8,000 SF
- •Min Divisible at 1,900 SF
- •\$40/SF
- •275' Frontage
- ·Landlord may Build-To-Suit
- All-glass frontage
- Access to Building Amenities
- Building parking spots to be provided

## **SUBDIVIDED SPACE**

72nd Avenue

1

CONTACT PROPERTY MANAGEMENT FOR DETAILS:

NATHANIEL REHANIAN NY Licensed Real Estate Broker Nathan@arproperties.com

ALL BROKERS ARE PROTECTED

212-273-0794

arproperties.com