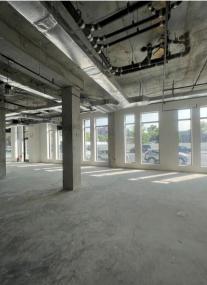

#### **SPACE DETAILS:**

- •8,000 SF
- •Min Divisible at 1,900 SF
- •\$40/SF
- •275' Frontage
- ·Landlord may Build-To-Suit
- All-glass frontage
- Access to Building Amenities
- Building parking spots to be provided

# 8,000 SF

72nd Avenue